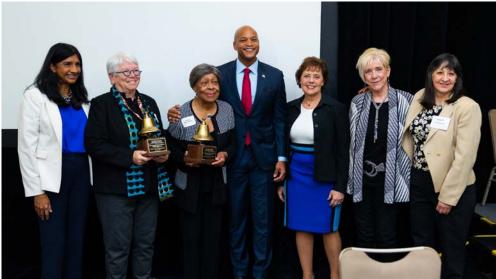

Each year, our Legislative Briefing and Reception brings together hundreds of legislators, behavioral health professionals, business and nonprofit leaders, advocates, and concerned citizens to learn about the most important public policy issues impacting Marylanders' mental health and the actions needed to make the biggest impact. *This year, our focus is on Maryland's children*. Over the past decade, Maryland has seen a marked decline in the availability of mental health and substance use services for youth and an outpouring of need. The results have been devastating. Many statistics support this grim view, but the 46% increase in suicide attempt visits to hospital emergency departments among Maryland's youth speaks volumes about what is at stake.

## Why sponsor the 2024 Legislative Briefing and Reception?

FEBRUARY 12, 2024 | GRADUATE ANNAPOLIS HOTEL, ANNAPOLIS, MD

Sponsoring the 2024 Legislative Briefing and Reception offers your organization an effective way to connect with your target audience; network with government officials, behavioral health leaders, and over 70 Behavioral Health Coalition members; increase awareness of your work and your services; and build your brand within the behavioral health community. This year's 2024 Legislative Briefing is laser focused on Maryland's children's mental health crisis and how we can work together to build an accessible, comprehensive, and holistic system of behavioral health services and supports so all children can thrive and grow to reach their full potential. But we need your support.